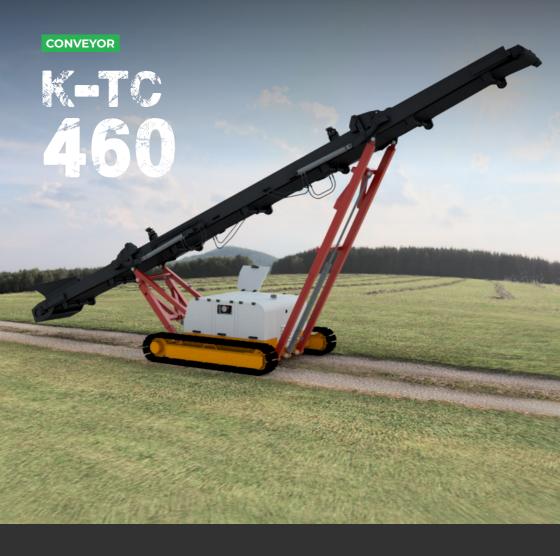

3.200 kg 7.000 lb

Komplet.it

The K-TC 460 is designed to work in conjunction with the entire range of komplet crushing and screening equipment. Using conveyors means increased stockpile capacity and reduces on-site material handling.

Pair your crusher, screen, or shredder with a tracked conveyor to maximize production and minimizing operating costs.

For convenience and to keep shipping costs low, komplet conveyors can be transported in a 20ft container.