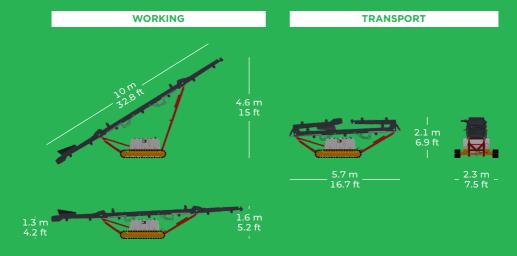

## **DATA SHEET**

650 mm x 10,000 mm 25" x 393"

Pile height 4600mm 181"

Belt type Chevron 3ply

Up to 120 Ton 132 US tph

Stage V 18 kW 25 Hp Diesel

ier 4F 18 kW 25 Hp Diesel

Stage 3A 18 kW 25 Hp Diesel